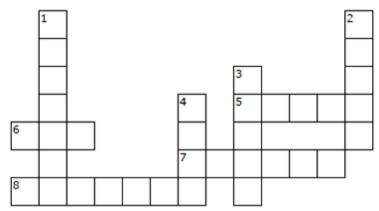

### Crossword

### **ACROSS**

- Areas in a building that have their own walls, floor, ceiling, and door
- 6. The route or path to follow to get to a place
- 7. The male parent
- 8. To accept something as being true

#### **DOWN**

- To get ready for something that will happen in the future
- 2. A building in which people, usually one family, lives
- 3. The actual facts about something
- 4. The period between birth and death

| TRUTH   | WAY  | HOUSE  | ROO <b>M</b> S |
|---------|------|--------|----------------|
| BELIEVE | LIFE | FATHER | PREPARE        |